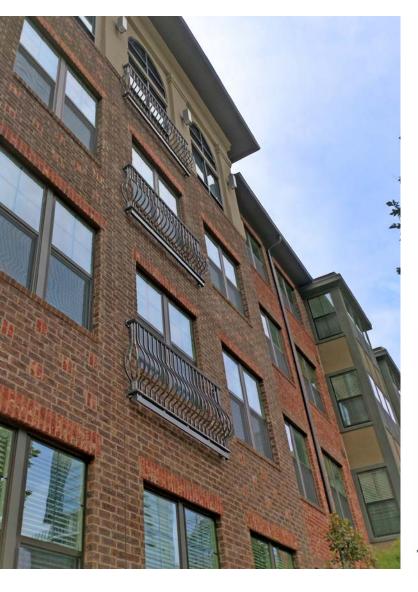

# Ultra Aluminum Juliette & Verona Balcony Systems

These Low-Maintenance Balconies are well-designed--to be both strong, and appealing.

Ultra Aluminum<sup>™</sup> Juliette and Verona Balconies are made of strong aluminum alloys. Juliette has welded corners, welded balusters, and welded flanges for a secure connection to the building. Verona uses an assembled railing panel, which attaches mechanically to two posts, with flanges welded to the back of the posts. Ultra Balconies come in a variety of powder-coated colors, with a Lifetime Limited Warranty against cracking, chipping or peeling.

## Juliette Balcony System

Colors shown represent an approximate comparison and may vary slightly from actual product color. 
\*Premium Colors are available at an extra charge and may require additional lead times.