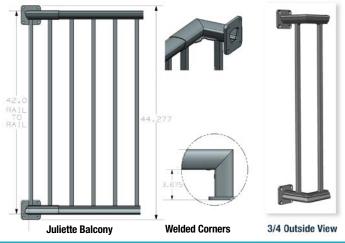

# Ultra Aluminum Juliette & Verona Balcony Systems

These Low-Maintenance Balconies are well-designed--to be both strong, and appealing.

Ultra Aluminum<sup>™</sup> Juliette and Verona Balconies are made of strong aluminum alloys. Juliette has welded corners, welded balusters, and welded flanges for a secure connection to the building. Verona uses an assembled railing panel, which attaches mechanically to two posts, with flanges welded to the back of the posts. Ultra Balconies come in a variety of powder-coated colors, with a Lifetime Limited Warranty against cracking, chipping or peeling.

## Juliette Balcony System

Colors shown represent an approximate comparison and may vary slightly from actual product color. 
\*Premium Colors are available at an extra charge and may require additional lead times.