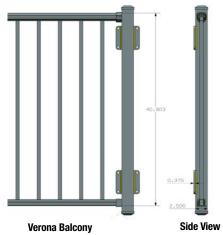

# Ultra Aluminum Juliette & Verona Balcony Systems

These Low-Maintenance Balconies are well-designed--to be both strong, and appealing.

Ultra Aluminum<sup>™</sup> Juliette and Verona Balconies are made of strong aluminum alloys. Juliette has welded corners, welded balusters, and welded flanges for a secure connection to the building. Verona uses an assembled railing panel, which attaches mechanically to two posts, with flanges welded to the back of the posts. Ultra Balconies come in a variety of powder-coated colors, with a Lifetime Limited Warranty against cracking, chipping or peeling.