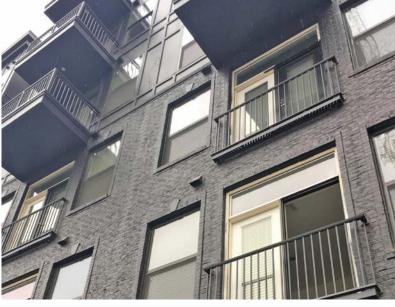

# Ultra Aluminum Juliette & Verona Balcony Systems

These Low-Maintenance Balconies are well-designed--to be both strong, and appealing.

Ultra Aluminum<sup>™</sup> Juliette and Verona Balconies are made of strong aluminum alloys. Juliette has welded corners, welded balusters, and welded flanges for a secure connection to the building. Verona uses an assembled railing panel, which attaches mechanically to two posts, with flanges welded to the back of the posts. Ultra Balconies come in a variety of powder-coated colors, with a Lifetime Limited Warranty against cracking, chipping or peeling.